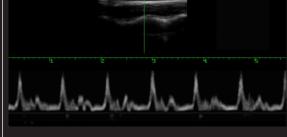

#### **Outstanding Imaging Performance**

- THI technology brings you high-quality image effects
- PW Doppler mode lets you know more about the mystery of beating
- Pseudo-color function makes the image no longer only have black and white