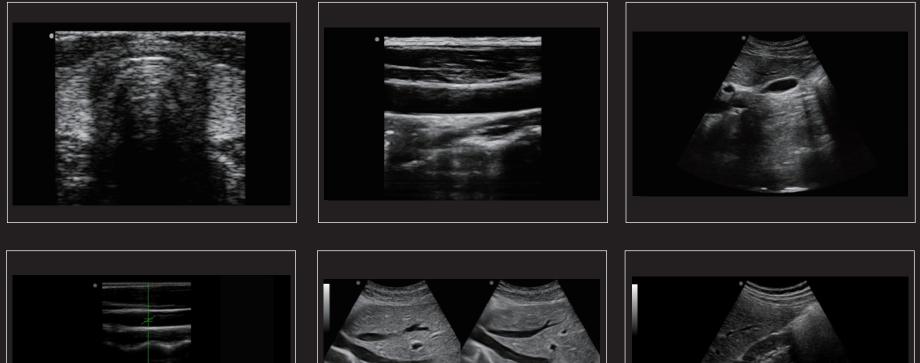

## **Clinical image cases**

Convex probe Application: Abdomen, Obstetrics, Gynecology

Trans-rectal probe Application: prostate gland

Linear probe Application: Small Parts, Vascular, Musculoskeletal

Micro-convex probe Application: Small parts, baby organs

Trans-vaginal probe Application: Obstetrics, Gynecology, Urology