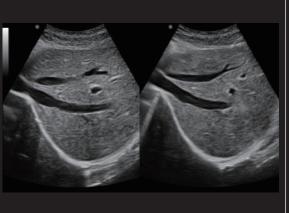

## **Clinical image cases**

Convex probe Application: Abdomen, Obstetrics, Gynecology

Trans-rectal probe Application: prostate gland

Linear probe Application: Small Parts, Vascular, Musculoskeletal

Micro-convex probe Application: Small parts, baby organs