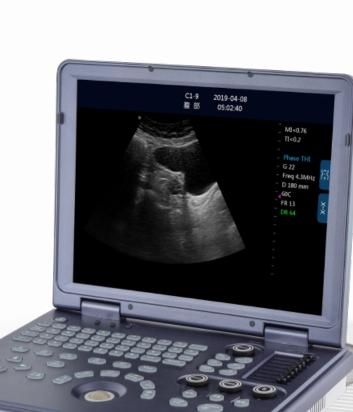

## **DW-360**

Quality | Compact | Economy

# Full digital ultrasonic diagnostic system

DW-MU15, humanized keyboard key design, convenient for users to operate; powerful workflow ability to bring users extraordinary experience; based on the PC platform operating system, bringing unlimited possibilities. DW-MU15 brings you a unique user experience with its extraordinary creativity.

#### Innovative design

- 15.6-inch LCD medical monitor with high resolution and 180-degree open angle
- The slim body design weighs up to 6.7kg, allowing you to take it anywhere
- Humanized keyboard design to achieve deep integration with the machine