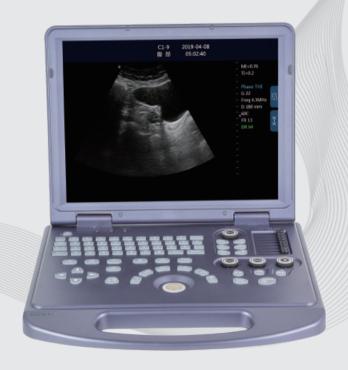

## **DW-360**

Quality | Compact | Economy

# Full digital ultrasonic diagnostic system

DW-MU15, humanized keyboard key design, convenient for users to operate; powerful workflow ability to bring users extraordinary experience; based on the PC platform operating system, bringing unlimited possibilities. DW-MU15 brings you a unique user experience with its extraordinary creativity.

#### Innovative design

- 15.6-inch LCD medical monitor with high resolution and 180-degree open angle
- The slim body design weighs up to 6.7kg, allowing you to take it anywhere
- Humanized keyboard design to achieve deep integration with the machine